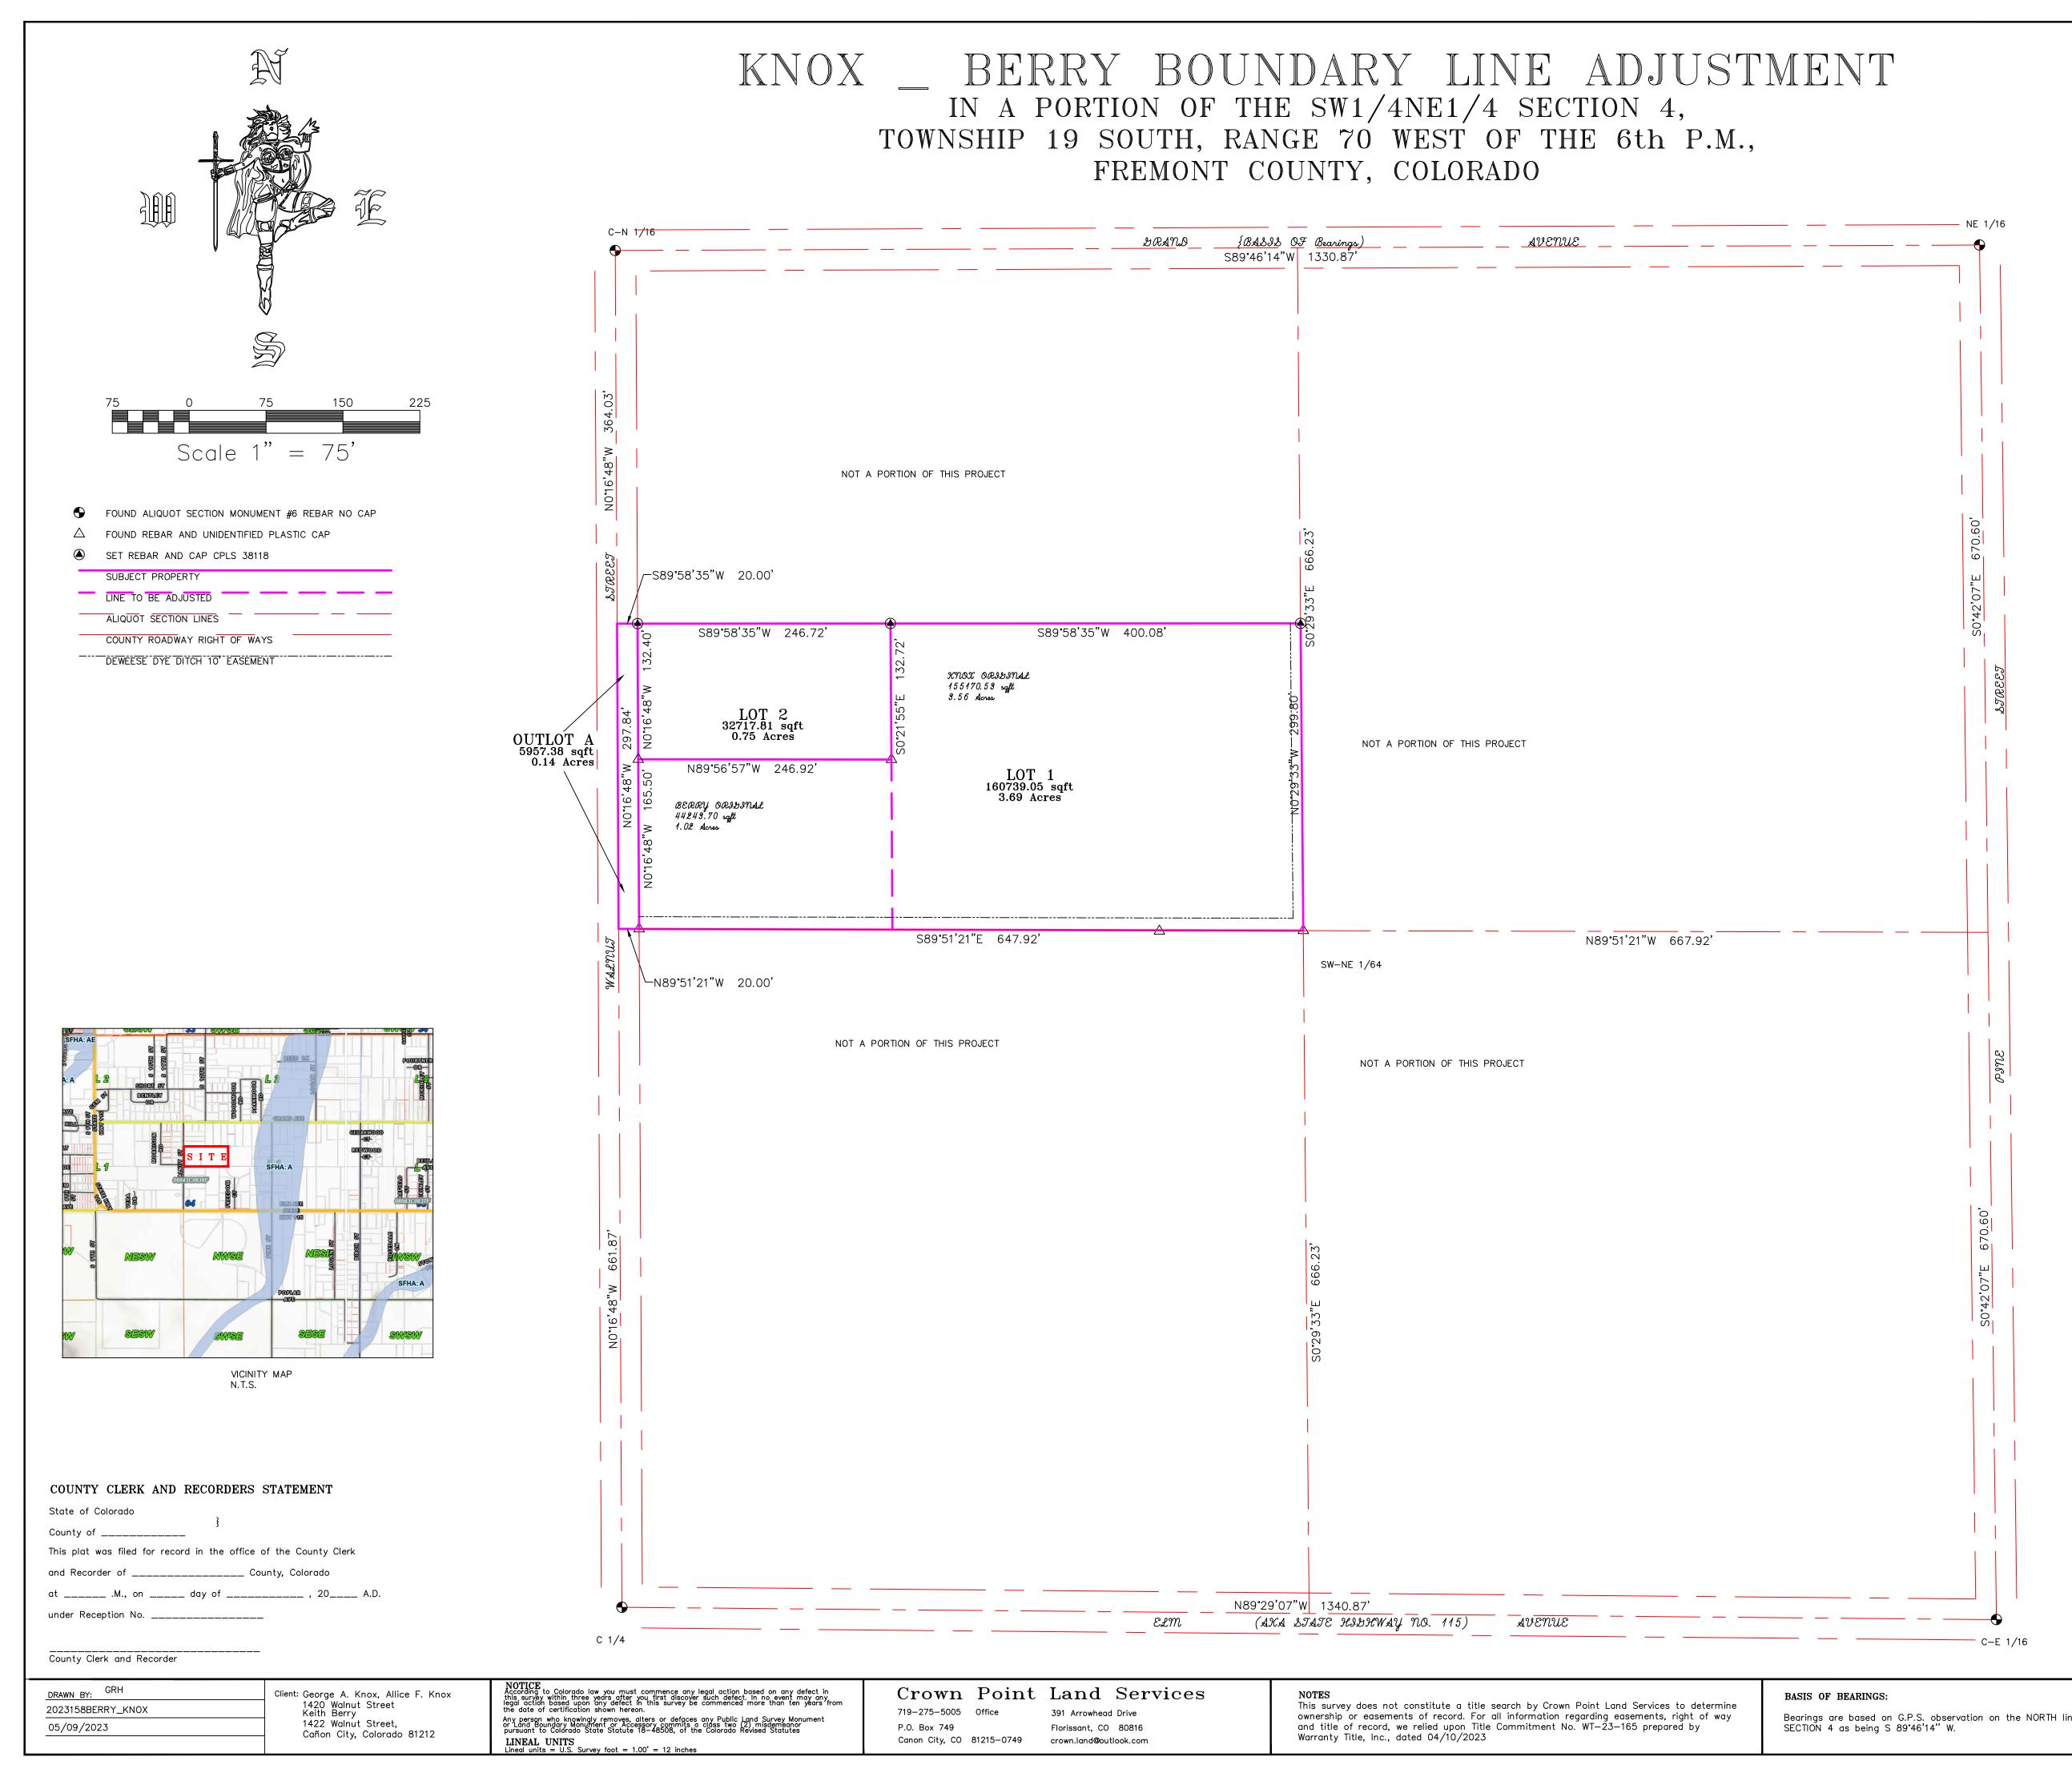

# Parcel Area Report Project Name: KNOX – BERRY BLA Report Date: 5/2/2023 12:44:17 PM

Client: BERRY & KNOX Project Description: Prepared by: grh

| Parcel Name     | Square Feet | Acres | Perimeter (ft) |
|-----------------|-------------|-------|----------------|
| Property : 1    | 199414.23   | 4.58  | 1932.36        |
| Property : 1(1) | 44243.70    | 1.02  | 865.46         |
| Property : 2    | 155170.53   | 3.56  | 1932.55        |
| Property : 1(2) | 160739.05   | 3.69  | 1892.94        |
| Property : 2(1) | 32717.81    | 0.75  | 758.76         |
| Property: 3     | 5957.38     | 0.14  | 635.74         |

## BERRY KNOX BOUNDARY LINE ADJUSTMENT

## **PROPERTY PERIMITER**

| SQFT                                | PERCENTAGE |              |         |  |
|-------------------------------------|------------|--------------|---------|--|
| 199414.23                           | 100%       |              |         |  |
| <b>CURRENT BERRY</b>                |            | CURRENT KNOX |         |  |
| 44243.70                            | 22.186%    | 155170.53    | 77.813% |  |
| BERRY FINAL                         |            | KNOX FINAL   |         |  |
| 160739.05                           | 80.606%    | 32717.81     | 16.407% |  |
| OUTLOT FOR COUNTY ROAD WAY 20' WIDE |            |              |         |  |

5957.38 2.987%