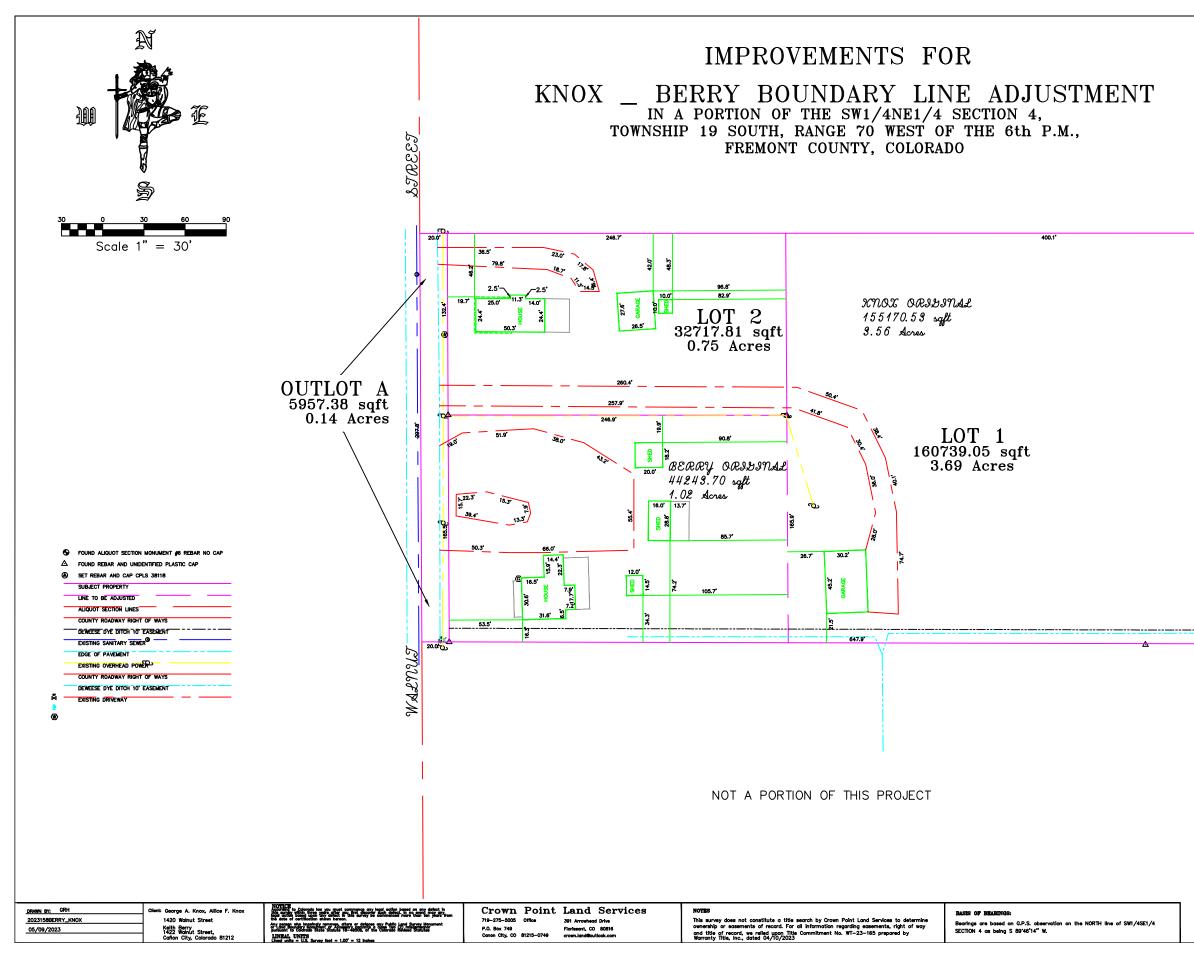

# Parcel Area Report Project Name: KNOX – BERRY BLA Report Date: 5/2/2023 12:44:17 PM

Client: BERRY & KNOX Project Description: Prepared by: grh

| Parcel Name     | Square Feet | Acres | Perimeter (ft) |
|-----------------|-------------|-------|----------------|
| Property : 1    | 199414.23   | 4.58  | 1932.36        |
| Property : 1(1) | 44243.70    | 1.02  | 865.46         |
| Property : 2    | 155170.53   | 3.56  | 1932.55        |
| Property : 1(2) | 160739.05   | 3.69  | 1892.94        |
| Property : 2(1) | 32717.81    | 0.75  | 758.76         |
| Property: 3     | 5957.38     | 0.14  | 635.74         |

## BERRY KNOX BOUNDARY LINE ADJUSTMENT