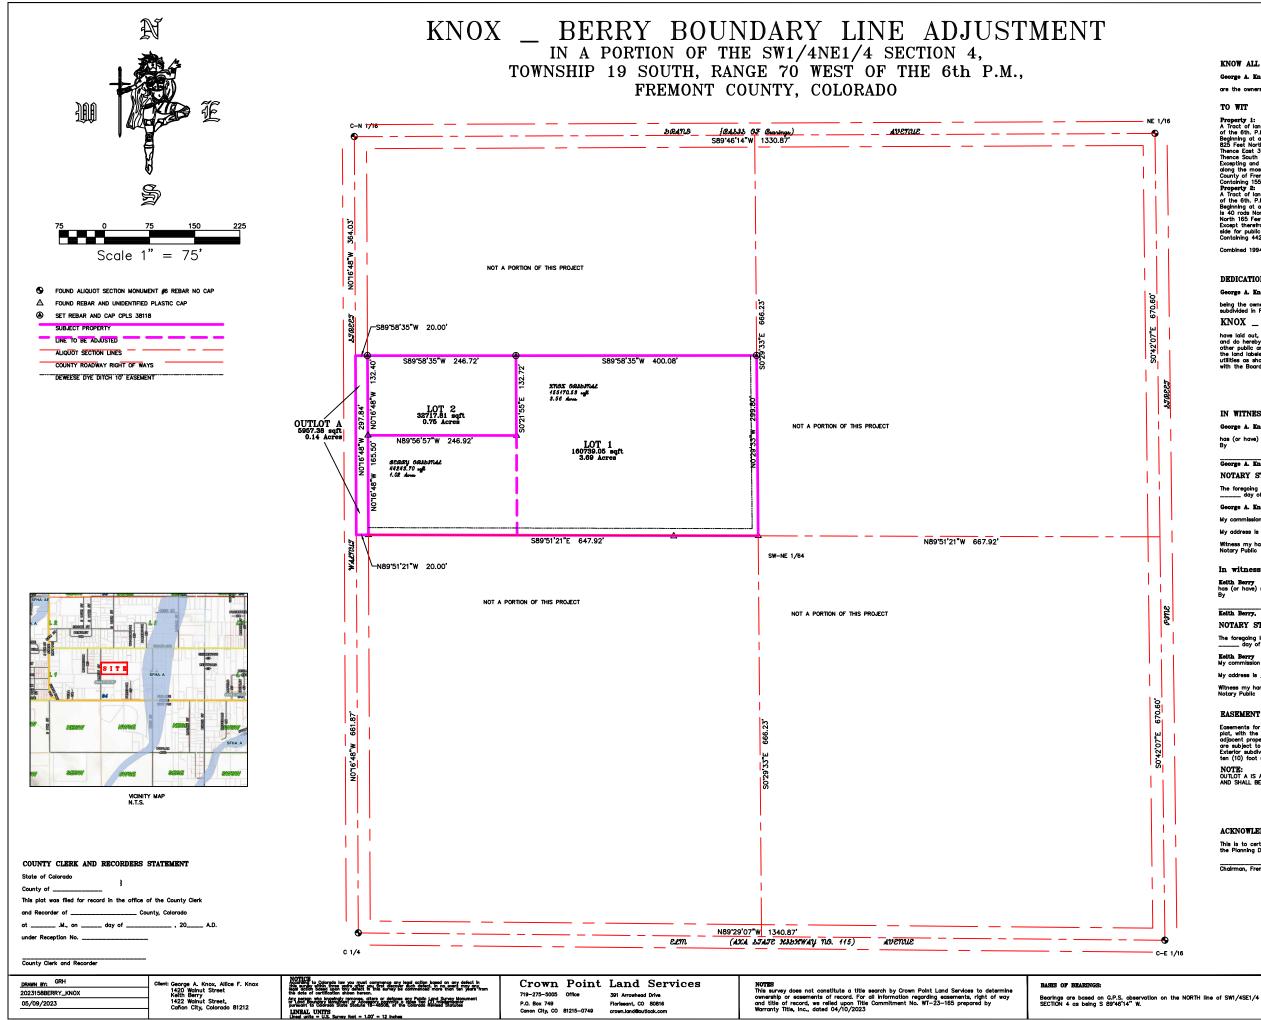

# Parcel Area Report Project Name: KNOX – BERRY BLA Report Date: 5/2/2023 12:44:17 PM

Client: BERRY & KNOX Project Description: Prepared by: grh

| Parcel Name     | Square Feet | Acres | Perimeter (ft) |
|-----------------|-------------|-------|----------------|
| Property : 1    | 199414.23   | 4.58  | 1932.36        |
| Property : 1(1) | 44243.70    | 1.02  | 865.46         |
| Property : 2    | 155170.53   | 3.56  | 1932.55        |
| Property : 1(2) | 160739.05   | 3.69  | 1892.94        |
| Property : 2(1) | 32717.81    | 0.75  | 758.76         |
| Property: 3     | 5957.38     | 0.14  | 635.74         |

## BERRY KNOX BOUNDARY LINE ADJUSTMENT

## **PROPERTY PERIMITER**

| SQFT                                | PERCENTAGE |              |         |  |
|-------------------------------------|------------|--------------|---------|--|
| 199414.23                           | 100%       |              |         |  |
| <b>CURRENT BERRY</b>                |            | CURRENT KNOX |         |  |
| 44243.70                            | 22.186%    | 155170.53    | 77.813% |  |
| BERRY FINAL                         |            | KNOX FINAL   |         |  |
| 160739.05                           | 80.606%    | 32717.81     | 16.407% |  |
| OUTLOT FOR COUNTY ROAD WAY 20' WIDE |            |              |         |  |

5957.38 2.987%