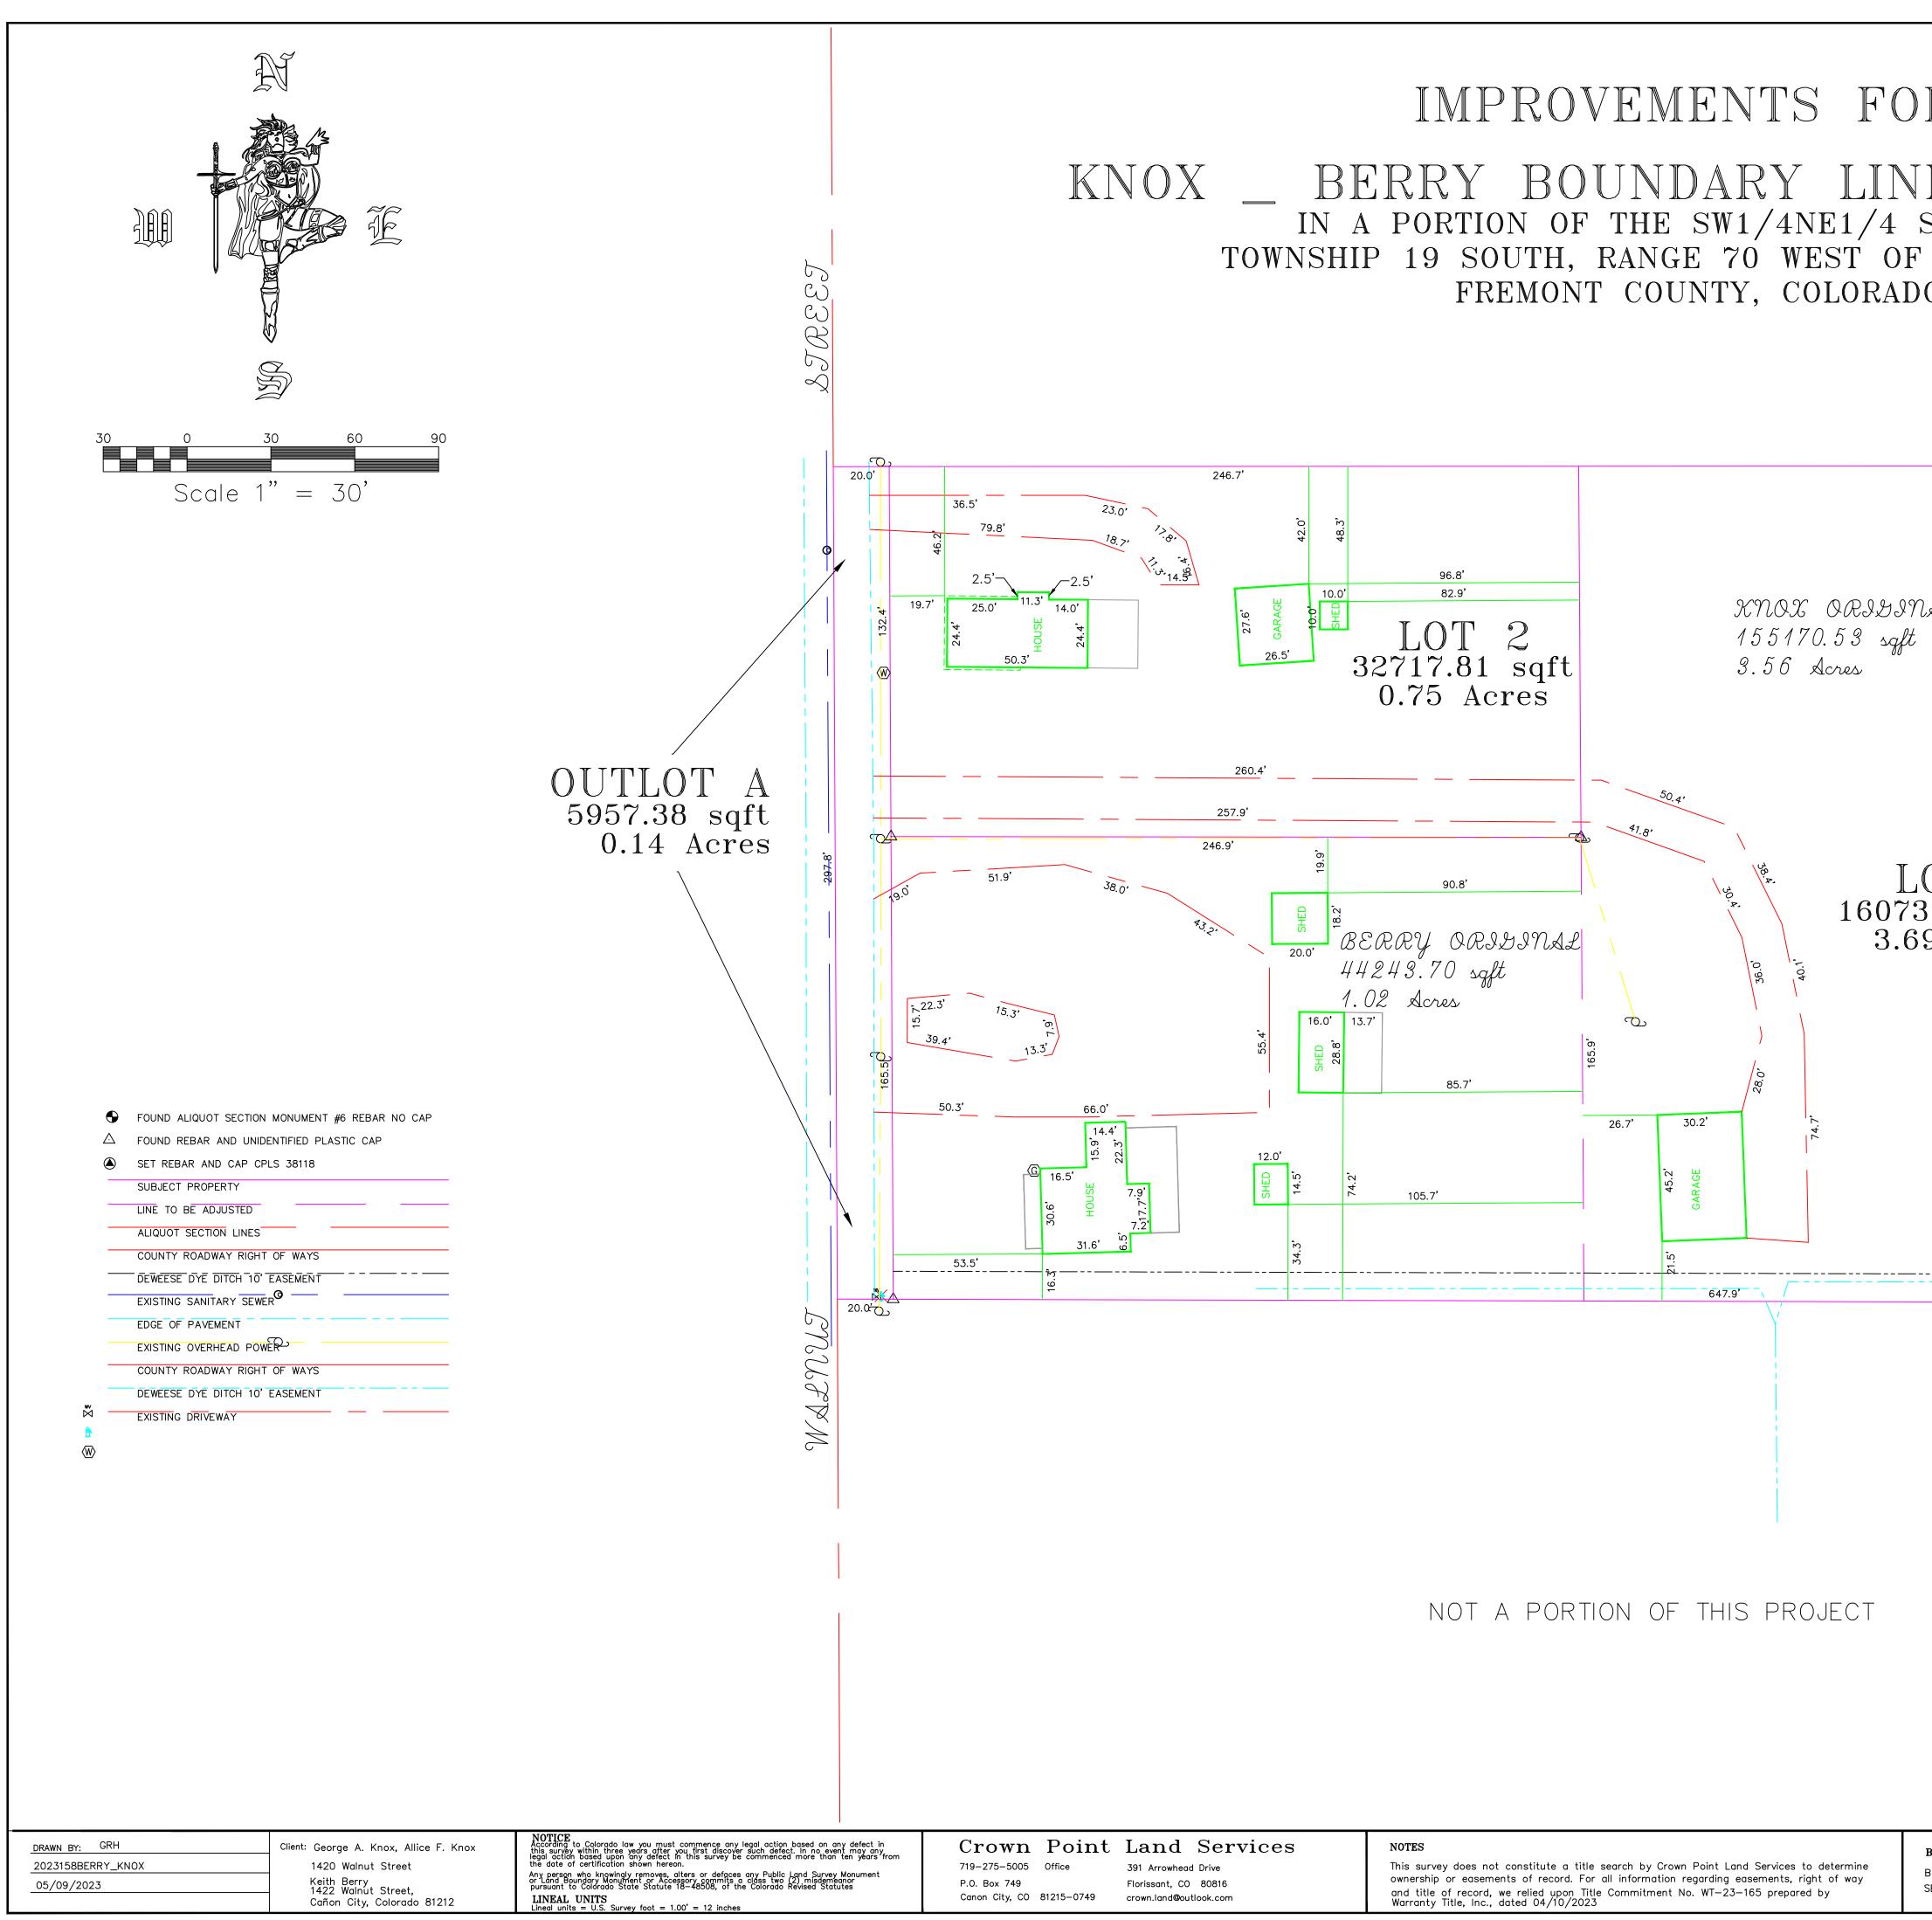

# Parcel Area Report Project Name: KNOX – BERRY BLA Report Date: 5/2/2023 12:44:17 PM

Client: BERRY & KNOX Project Description: Prepared by: grh

| Parcel Name     | Square Feet | Acres | Perimeter (ft) |
|-----------------|-------------|-------|----------------|
| Property : 1    | 199414.23   | 4.58  | 1932.36        |
| Property : 1(1) | 44243.70    | 1.02  | 865.46         |
| Property : 2    | 155170.53   | 3.56  | 1932.55        |
| Property : 1(2) | 160739.05   | 3.69  | 1892.94        |
| Property : 2(1) | 32717.81    | 0.75  | 758.76         |
| Property: 3     | 5957.38     | 0.14  | 635.74         |

## BERRY KNOX BOUNDARY LINE ADJUSTMENT

## **PROPERTY PERIMITER**

| SQFT                                | PERCENTAGE |              |         |  |
|-------------------------------------|------------|--------------|---------|--|
| 199414.23                           | 100%       |              |         |  |
| <b>CURRENT BERRY</b>                |            | CURRENT KNOX |         |  |
| 44243.70                            | 22.186%    | 155170.53    | 77.813% |  |
| BERRY FINAL                         |            | KNOX FINAL   |         |  |
| 160739.05                           | 80.606%    | 32717.81     | 16.407% |  |
| OUTLOT FOR COUNTY ROAD WAY 20' WIDE |            |              |         |  |

5957.38 2.987%

#### Exhibit A LEGAL DESCRIPTION

File Number: 935527

A tract of land in the SW  $\frac{1}{4}$  NE  $\frac{1}{4}$  of Section 4, Township 19 South, Range 70 West of the 6<sup>th</sup> P.M., Fremont County, Colorado, described as follows:

Beginning at a point on the West line of the SW ¼ NE ¼ of said Section 4, which point is 40 rods North of the center of said Section 4;

Thence East 264 feet;

Thence North 165 feet;

Thence West 264 feet;

Thence South 165 feet to the point of beginning.